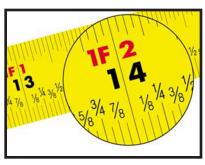

Fractional Gradations
Printed on Blade

**Extends 25 Feet** 

| MODEL # | DESCRIPTION                                    | WEIGHT     |
|---------|------------------------------------------------|------------|
| DA76441 | Magnetic-tip Tape Measure, 25', Ergonomic Case | 0.570 lbs. |