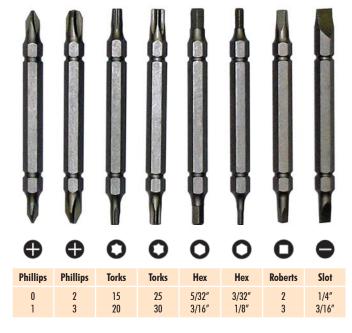

## Select-A-Bit™ Ratcheting Speed Driver

4:1 ratio with ratcheting action = the fastest hand-operated driver on the market!

 By holding the black collar while turning the handle, the nosepiece turns 4 times for every 1 turn of the handle.

 Reversible ratchet changes direction quickly with one hand, even during use.

Use 4:1 ratio to drive screws and nuts in low-torque situations.
Use 1:1 ratio for higher torque operations.

| Model # | Description                                                   | Weight (lbs) |
|---------|---------------------------------------------------------------|--------------|
| DA86440 | Select-A-Bit™ Ratcheting SPEED Driver (countertop display/12) | 8.0          |
| DA86442 | Select-A-Bit™ Ratcheting SPEED Driver (display refill/6)      | 4.0          |
| DA86450 | Select-A-Bit™ Ratcheting SPEED Driver (clamshell/single unit) | 1.0          |