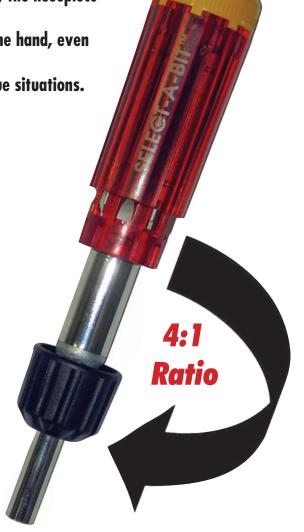

## Select-A-Bit™ Ratcheting Speed Driver

4:1 ratio with ratcheting action = the fastest hand-operated driver on the market!

 By holding the black collar while turning the handle, the nosepiece turns 4 times for every 1 turn of the handle.

 Reversible ratchet changes direction quickly with one hand, even during use.

Use 4:1 ratio to drive screws and nuts in low-torque situations.
Use 1:1 ratio for higher torque operations.

| Model # | Description                                                   | Weight (lbs) |
|---------|---------------------------------------------------------------|--------------|
| DA86440 | Select-A-Bit™ Ratcheting SPEED Driver (countertop display/12) | 8.0          |
| DA86442 | Select-A-Bit™ Ratcheting SPEED Driver (display refill/6)      | 4.0          |
| DA86450 | Select-A-Bit™ Ratcheting SPEED Driver (clamshell/single unit) | 1.0          |