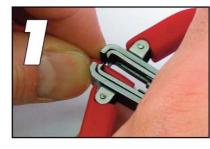

- Position wire end between the stripper jaws, and secure the wire by placing thumb and finger against the jaws.
- **2** Pump handle with one quick motion.

Strips 26 to 16 AWG

> Strips 14 to 10 AWG

Cut Capacity 10 AWG