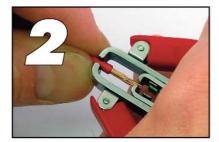

- Position wire end between the stripper jaws, and secure the wire by placing thumb and finger against the jaws.
- **2** Pump handle with one quick motion.

Strips 26 to 16 AWG

> Strips 14 to 10 AWG

Cut Capacity 10 AWG